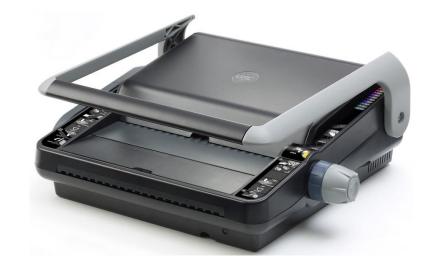

# **GBC Multibind 230**

Create professional documents in minutes with GBC binding machines and accessories.

From economical, occasional use to high tech, everyday use, there is a GBC binding machine to suit any office or home binding requirement.

**Brand: GBC** 

Model: MULTIBIND 230

Product Code: BIND9029
Coil Type: Plastic/Wire
Punch Style: Manual
Punch Capacity: 30 sheets
Bind Capacity: 450 sheets Plastic

125 sheets Wire

Max Coil Size: 51mm Plastic/14mm Wire

## Professional quality binding machine

- 30 Sheet punch capacity
- Plastic Comb = 450 Sheets Binding Capacity
- 21 Loop Wire = 125 Sheets Binding Capacity
- Adjustable Paper Guide/Margin

### Safe and Easy Binding

- Simply Click Comb Selector. Adjusts settings to suit the comb size
- Document Separator Divides your pages into punch able quantities
- Automatic centering positions the pages for perfect punching
- Double Handle For extra power when punching
- QuickStep WorkFlow Guide improves efficiency
- Simultaneous Punch and Bind makes putting documents together quick and effortless